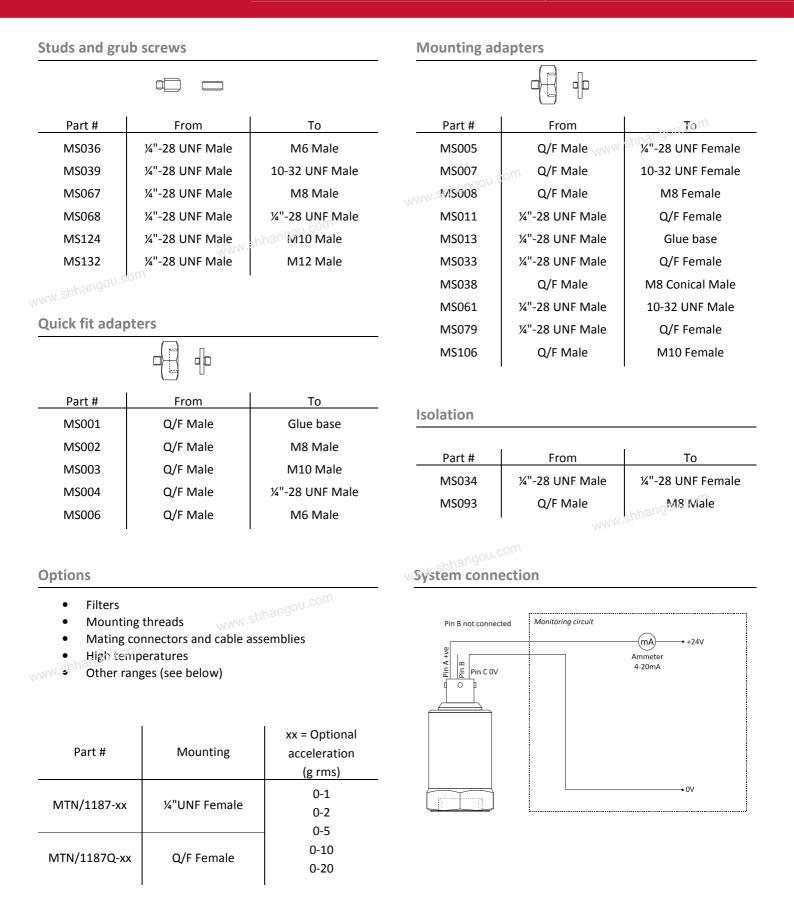

| MTN/1187                                       |                  | Applications            |                                            |
|------------------------------------------------|------------------|-------------------------|--------------------------------------------|
| WWW.Shizitou                                   | www.shhangou.com |                         |                                            |
|                                                |                  | Output current          | 4-20mA DC proportional to rms acceleration |
|                                                |                  |                         | (g rms)                                    |
|                                                |                  | Supply voltage          | 12-32V DC (4-20mA)                         |
|                                                |                  | Frequency response      | 2Hz to 1kHz ±10%                           |
|                                                |                  | Mounted base resonance  | 5kHz (nominal)                             |
| Dimensions                                     |                  | Isolation               | Base isolated                              |
|                                                |                  | Dynamic range           | 50g peak www.shhangou.com                  |
| V Pin A +ve<br>Pin B not connected<br>Pin C OV |                  | Transverse sensitivity  | Less than 5%                               |
|                                                |                  | Operating temperature   | -25 to 90°C                                |
|                                                |                  | Temperature sensitivity | 0.08%/°C                                   |
|                                                |                  | Case material           | Stainless steel                            |
|                                                |                  | Mating connector        | MTN/MH008                                  |
|                                                |                  | Mounting torque         | 8Nm                                        |
|                                                |                  | Weight                  | 150g (nominal)                             |
|                                                |                  | Sealing                 | IP67                                       |